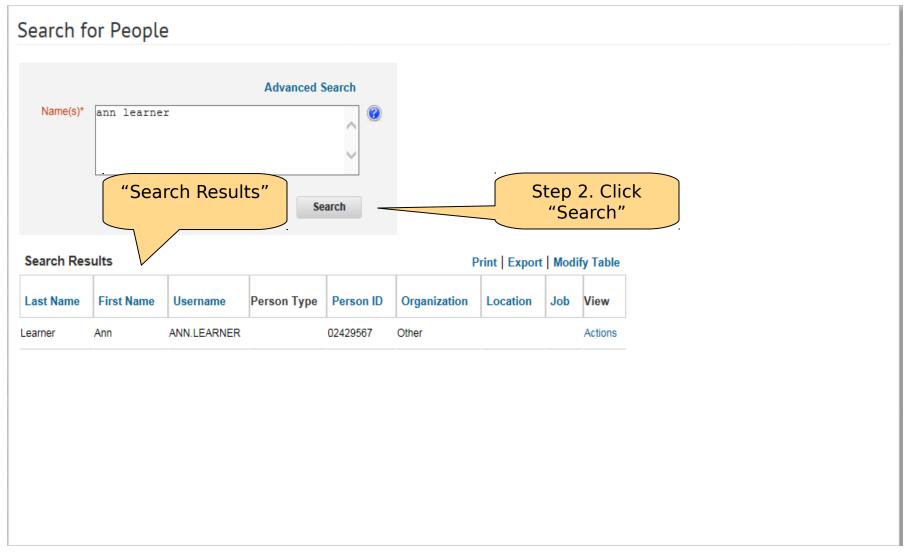

## How to find a Learner by Accessing the Search for People Screen

### **Training Coordinator Role Functions**

This presentation will familiarize the Training Coordinator (TC) with the Training Coordinator Role permissions and functions available within the Army Learning Management System